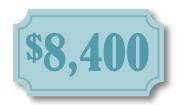

### How are Alloya members realizing \$8,400 in annual value by using Premier View?

In terms of cost savings, compare Alloya's members-only technology to the Federal Reserve Bank's Premier View-equivalent platform. The Fed charges up to \$700 per month for access to their system (for production and back-up services). They charge this fee even though their technology does not offer the breadth of services available through Alloya.